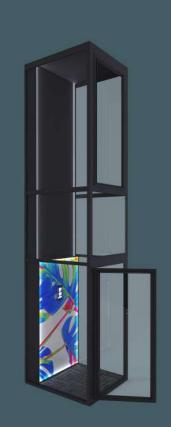

### **NICHE & COMFORT**

Niche and comfort – Thanks to the European technology made this lift comfort to use at home and niche in product character. Our orka 300 is a match for any home with any needed sizes from 1x1 m upto 1.45x1.45m.

## **SWING OR DOUBLE DOOR**

Swing and double door – we have two types of doors for orka 300. Swing door allows you to wide open and double door allows to access easily for a handicap person. Swing doors can be equipped with automatic door opener while its standard for the

## **LUXURIOUS DOOR BUTTONS**

Simple and elegant design - Orka 300 is simple and one of its kind in the market. Its easily blend into any kind of interior of the home.

**2 YEARS WARRANTY** 

All parts of orka 300 is covered by 2 years standard warranty. Our lift as well as the installation methods meets all relevant standards and certifications.