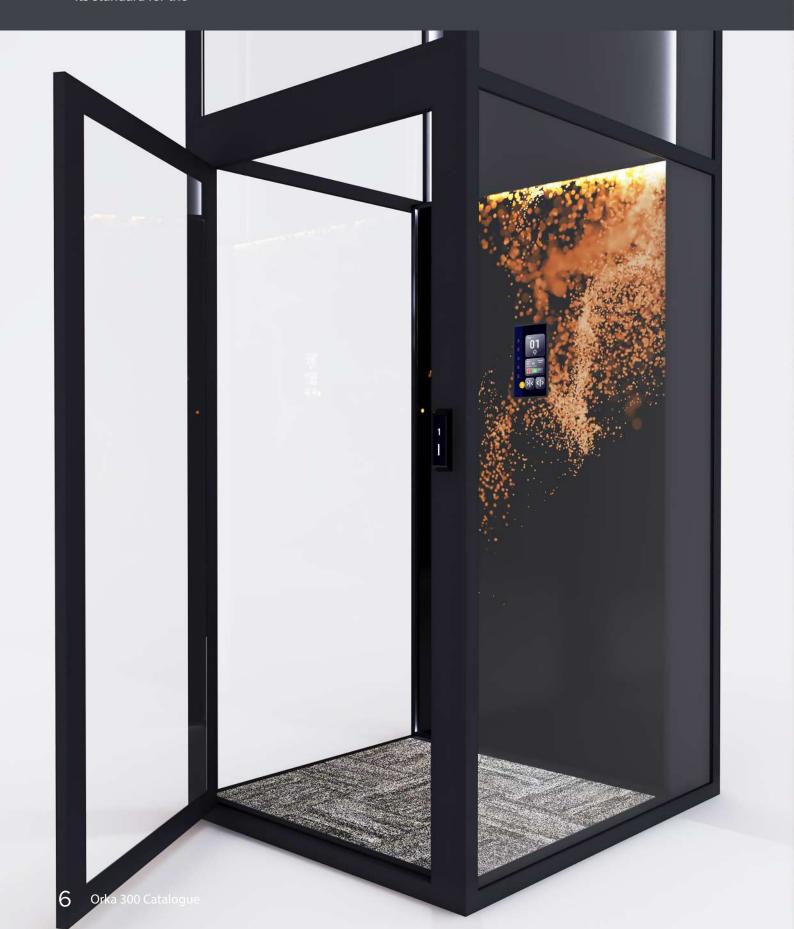

## **SWING OR DOUBLE DOOR**

Swing and double door – we have two types of doors for orka 300. Swing door allows you to wide open and double door allows to access easily for a handicap person. Swing doors can be equipped with automatic door opener while its standard for the

## **LUXURIOUS DOOR BUTTONS**

Simple and elegant design - Orka 300 is simple and one of its kind in the market. Its easily blend into any kind of interior of the home.

**2 YEARS WARRANTY** 

All parts of orka 300 is covered by 2 years standard warranty. Our lift as well as the installation methods meets all relevant standards and certifications.