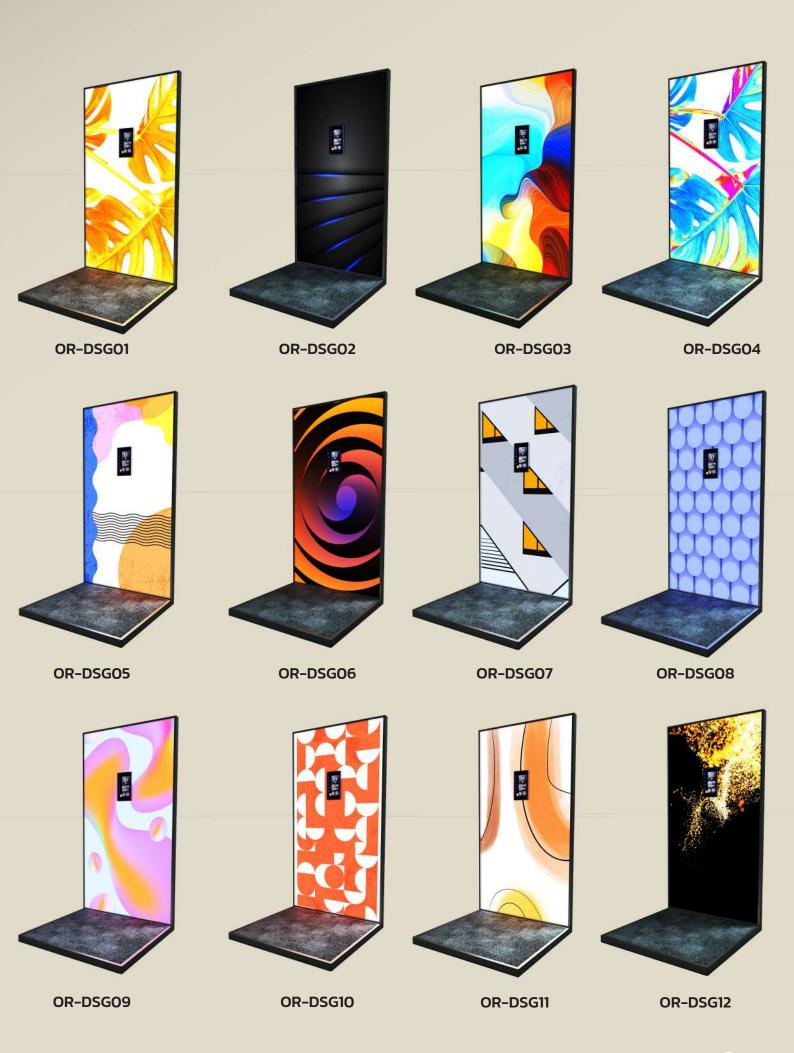

# **CUSTOMIZABLE COLOR CARD**

12-COAT SPRAYING PROCESS OF AUTOMOBILE METALLIC PAINT

The automobilt metal coating process is adopted and the surface is treated through 12 processing producers, the paint surface is glossy and beautiful, and the touch is delicate and soft.