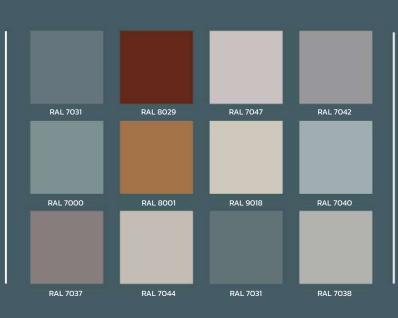

# **CUSTOMIZABLE COLOR CARD**

12-COAT SPRAYING PROCESS OF AUTOMOBILE METALLIC PAINT

The automobilt metal coating process is adopted and the surface is treated through 12 processing producers, the paint surface is glossy and beautiful, and the touch is delicate and soft.

**REGULAR COLOURS** 

**OPTIONAL COLOURS** 

**MICROPOWDER COLOURS** 