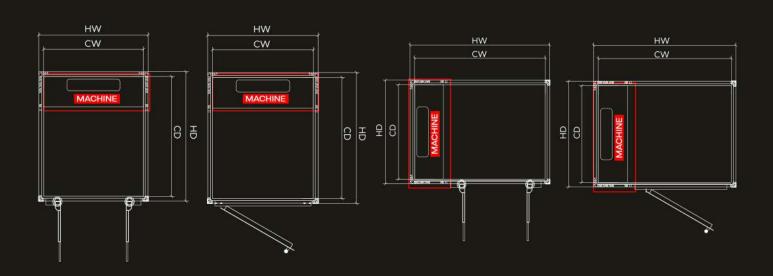

# **SPECIFICATIONS**

Please find all necessary specification of orka 300 as below. Starts from the size of the cabin, platform, load capacity and many more.

## **DOOR IN FRONT OF MACHINE**

## **DOOR BESIDE OF MACHINE**

|                                   |     | SHAFT<br>WIDTH | SHAFT<br>DEPTH | CAR<br>WIDTH | CAR<br>DEPTH | DOOR OPENING<br>WIDTH | LOAD | SPEED      |
|-----------------------------------|-----|----------------|----------------|--------------|--------------|-----------------------|------|------------|
| DOOR<br>IN FRONT<br>OF<br>MACHINE | Min | 1000           | 1000           | 860          | 745          | 630                   | 260  | 0,30 m/sec |
|                                   | Max | 1430           | 1430           | 1370         | 1010         | 840                   | 400  |            |
|                                   | Min | 900            | 1100           | 860          | 745          | 580                   | 260  |            |
|                                   | Max | 1430           | 1430           | 1370         | 1010         | 840                   | 400  |            |
| DOOR<br>BESIDE<br>OF<br>MACHINE   | Min | 1260           | 900            | 905          | 810          | 600                   | 260  |            |
|                                   | Max | 1430           | 1430           | 1010         | 1370         | 790                   | 400  |            |
|                                   | Min | 1190           | 900            | 905          | 810          | 580                   | 260  |            |
|                                   | Max | 1430           | 1430           | 1010         | 1370         | 840                   | 400  |            |