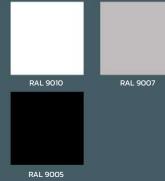

# **CUSTOMIZABLE COLOR CARD**

12-COAT SPRAYING PROCESS OF AUTOMOBILE METALLIC PAINT

The automobilt metal coating process is adopted and the surface is treated through 12 processing producers, the paint surface is glossy and beautiful, and the touch is delicate and soft.

**REGULAR COLOURS** 

**OPTIONAL COLOURS** 

**MICROPOWDER COLOURS** 