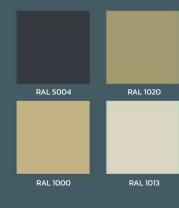

# **CUSTOMIZABLE COLOR CARD**

12-COAT SPRAYING PROCESS OF AUTOMOBILE METALLIC PAINT

The automobilt metal coating process is adopted and the surface is treated through 12 processing producers, the paint surface is glossy and beautiful, and the touch is delicate and soft.

**REGULAR COLOURS** 

**OPTIONAL COLOURS** 

**MICROPOWDER COLOURS** 