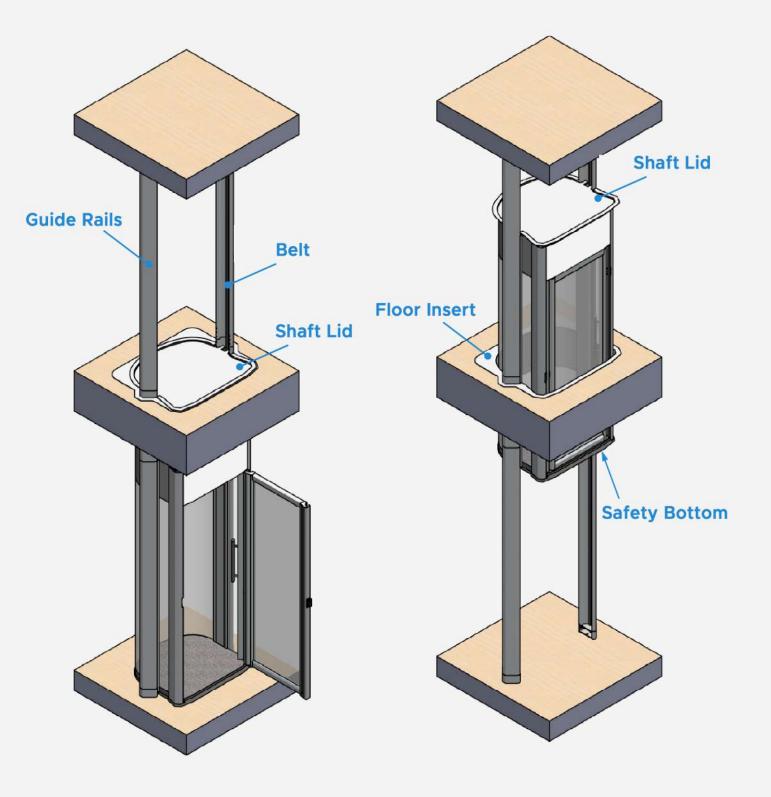

### **SAFE & CONVENIENT**

You can find comfort and safety in the S - 100 lift, because it has Guide Rails and Belt components making the lift move very smoothly and comfortably. Apart from that, there are also sophisticated European standard security features for the safety of you and your family at home