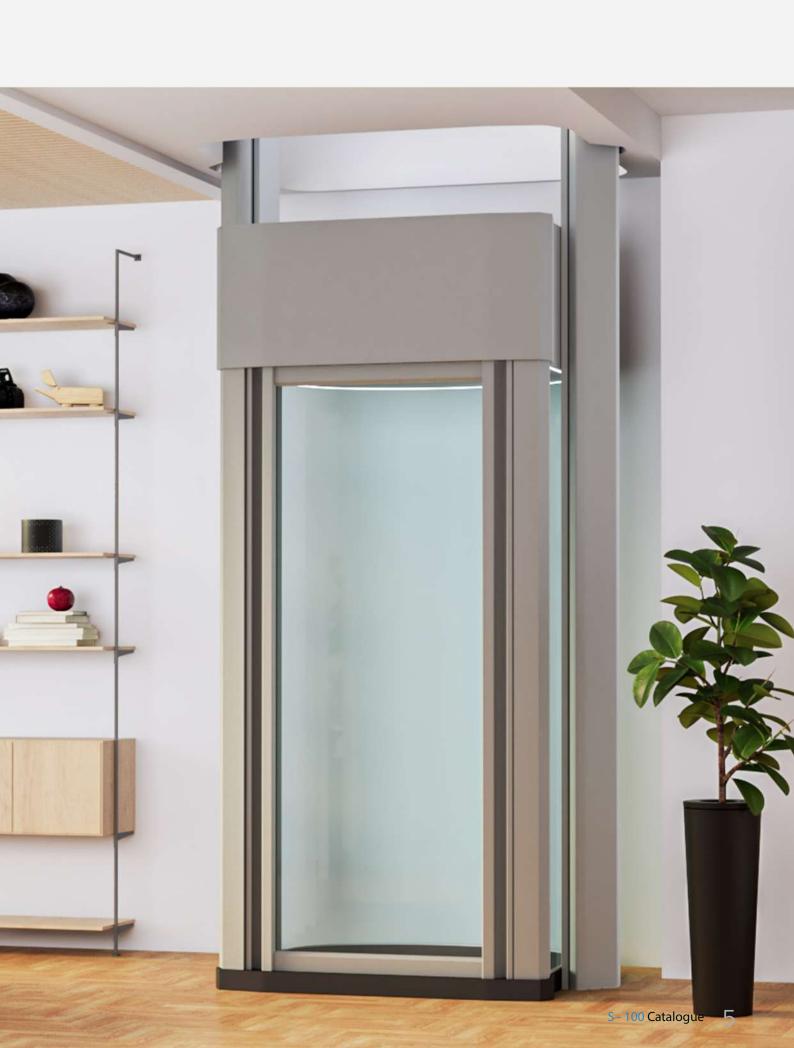

# **Comfortable & Stylish**

S - 100 is a Home lift that can be installed in any corner of any room in your residence, with several existing security systems that make every user safe and comfortable when using the S - 100 Home Lift. Apart from that, the design of the elevator also supports the beauty of the interior of your home.

#### **Home Lift**

This Home lift takes up very little space in your home. It will be almost invisible. Easy and quick installation will save you money and time, so you can use it the day after installation work. The platform is large enough to accommodate 2 persons.