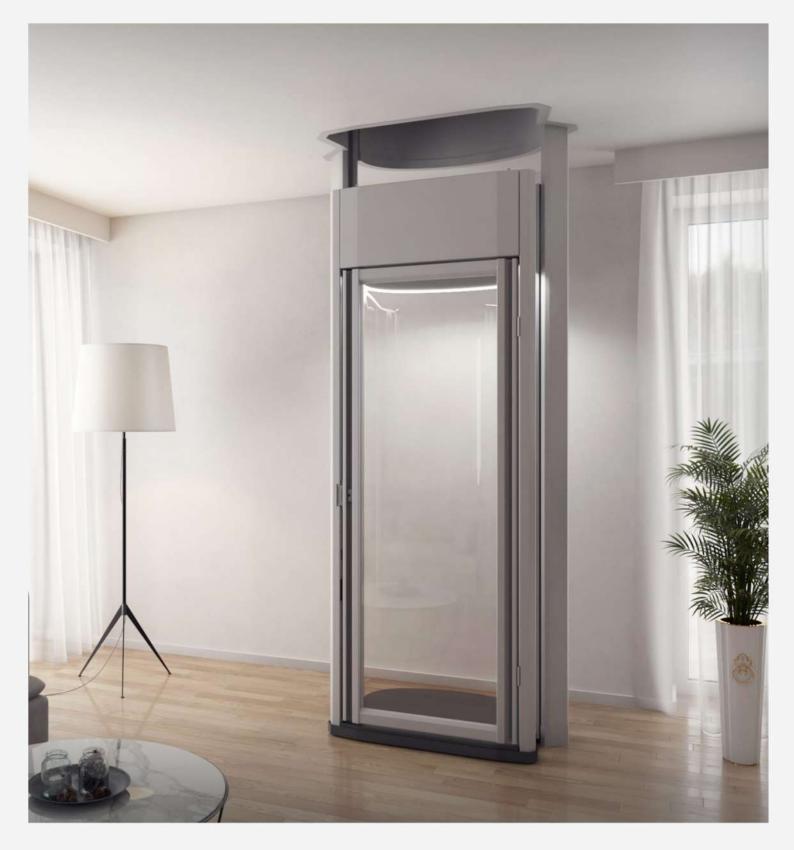

# **Comfortable & Stylish**

S - 100 is a Home lift that can be installed in any corner of any room in your residence, with several existing security systems that make every user safe and comfortable when using the S - 100 Home Lift. Apart from that, the design of the elevator also supports the beauty of the interior of your home.

### **SAFE & CONVENIENT**

You can find comfort and safety in the S - 100 lift, because it has Guide Rails and Belt components making the lift move very smoothly and comfortably. Apart from that, there are also sophisticated European standard security features for the safety of you and your family at home