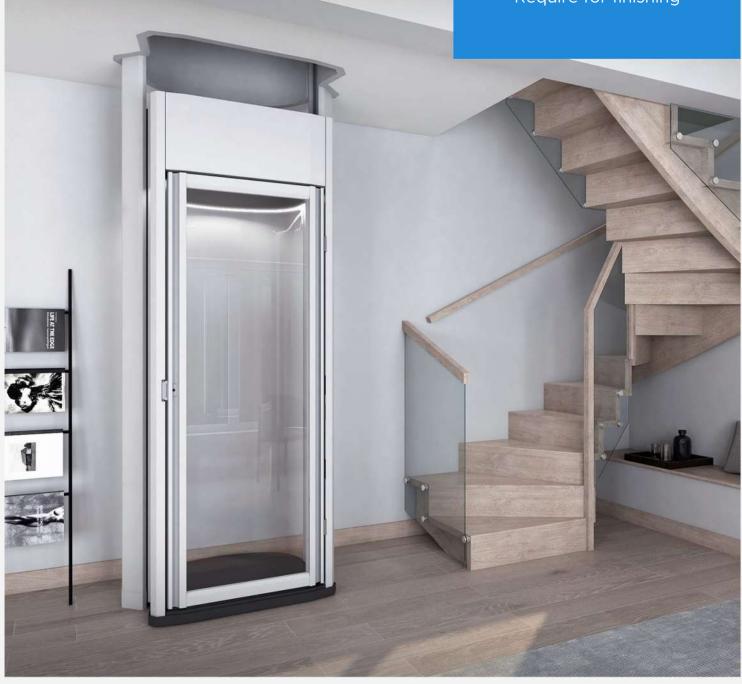

# Easy and Quick Installation

Does not require some pit and shaft panel.

1 - 3 Days Installations Require for finishing

#### **Home Lift**

This Home lift takes up very little space in your home. It will be almost invisible. Easy and quick installation will save you money and time, so you can use it the day after installation work. The platform is large enough to accommodate 2 persons.