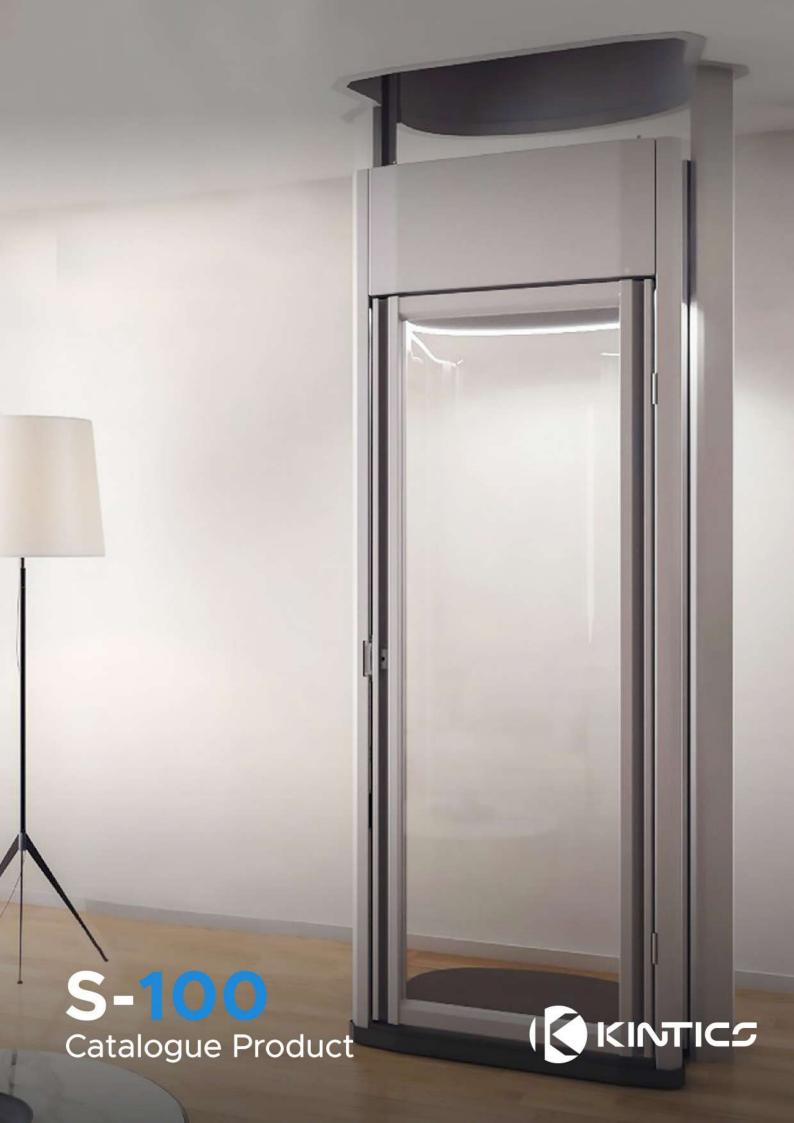

## **S-100**

Home lift provide safety, comfort for your mobility. lightweight and aesthetically pleasing design.

# **Comfortable & Stylish**

S - 100 is a Home lift that can be installed in any corner of any room in your residence, with several existing security systems that make every user safe and comfortable when using the S - 100 Home Lift. Apart from that, the design of the elevator also supports the beauty of the interior of your home.

#### **Home Lift**

This Home lift takes up very little space in your home. It will be almost invisible. Easy and quick installation will save you money and time, so you can use it the day after installation work. The platform is large enough to accommodate 2 persons.